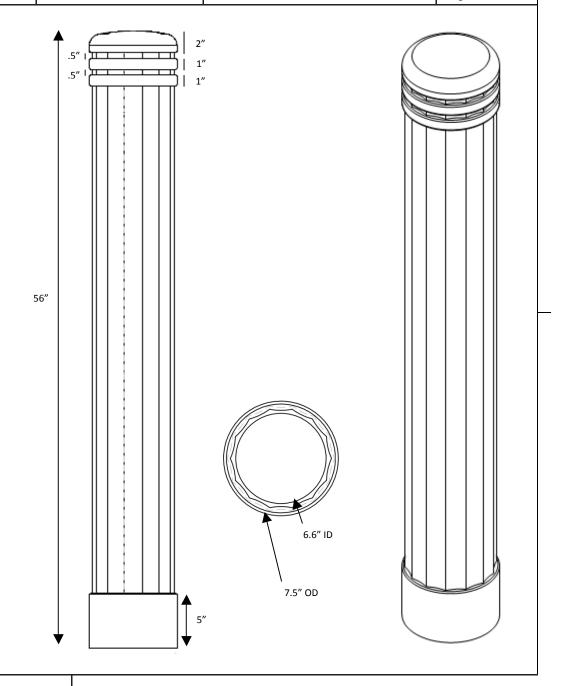

## **SPECIFICATIONS**

- 6.6" ID at narrowest
- 7.5" OD at widest
- 56" H w/ 5" base ring
- 2 foam installation strips